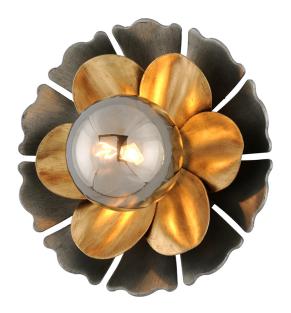

# SOFT BLACK w/ OLD WORLD GOLD LEAF, STRIA SILVER LEAF

Coastal Suitable Finish (EPM): No

#### **DIMENSIONS**

Height: 8.5"
Width/Diameter: 8.5"
Canopy/Backplate: 4.5"
Product Weight: 2.21lb
Extension: 5.25"
Top to Center: 4.25"

Canopy/Backplate Shape: Round Sloped Ceiling Compatible: No

Living Finish: No Uplight Only: No