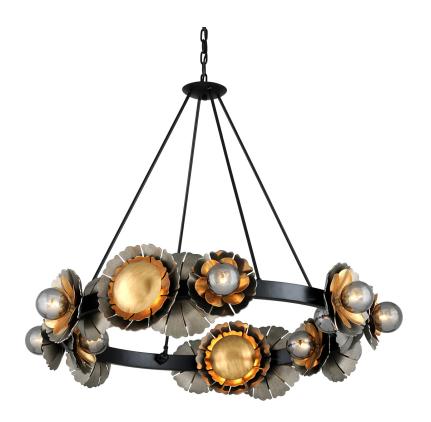

# **MAGIC GARDEN**

# SOFT BLACK w/ STRIA SILVER LEAF, OLD WORLD GOLD LEAF

Coastal Suitable Finish (EPM): No

#### **DIMENSIONS**

Height: 37"
Width/Diameter: 46"
Minimum Height: 42"
Maximum Height: 111.25"
Canopy/Backplate: 7.25"
Product Weight: 45.4lb
Canopy/Backplate Shape: Round

Sloped Ceiling Compatible: No