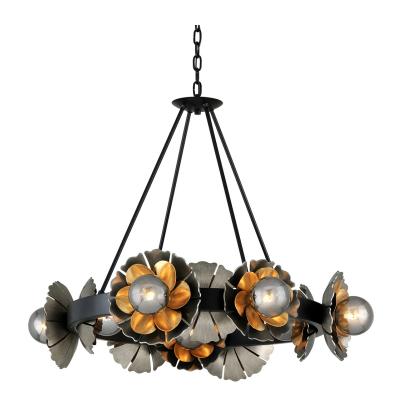

# **MAGIC GARDEN**

# SOFT BLACK w/ OLD WORLD GOLD LEAF, STRIA SILVER LEAF

Coastal Suitable Finish (EPM): No

#### **DIMENSIONS**

Height: 27"

Width/Diameter: 33.75"
Minimum Height: 30.75"
Maximum Height: 73.5"
Canopy/Backplate: 6.5"
Product Weight: 25lb

Canopy/Backplate Shape: Round Sloped Ceiling Compatible: No