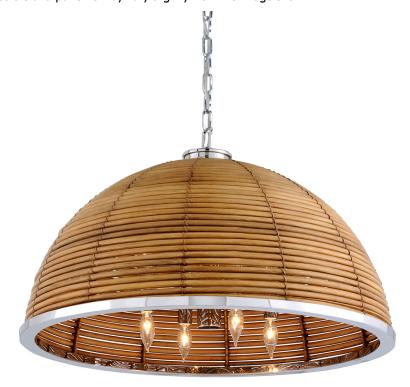

## **CARAYES**

277-48-SS

When industrial shapes and sleek stainless steel meet the relaxed spirit of natural rattan, the result is this thoroughly modern family of fixtures. While the polished frame of Carayes feels futuristic, the hand-cut rattan nods to tropical breezes and vintage wicker furniture. Available as a sconce or chandelier in two sizes, Carayes makes a design-forward, yet approachable statement in any space. Part of our Martyn Lawrence Bullard collection.

### **DIMENSIONS**

Height: 18.75"

Width/Diameter: 30.75"
Minimum Height: 22.25"
Maximum Height: 92.75"
Canopy/Backplate: 7"
Product Weight: 28.7lb

Canopy/Backplate Shape: Round Sloped Ceiling Compatible: No