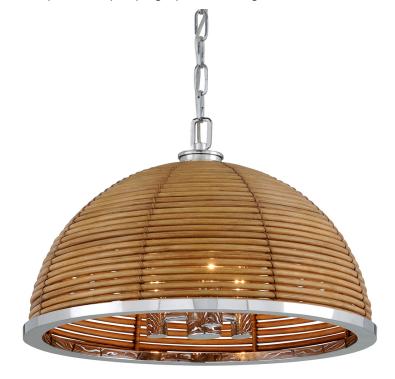

# **CARAYES**

277-43-SS

When industrial shapes and sleek stainless steel meet the relaxed spirit of natural rattan, the result is this thoroughly modern family of fixtures. While the polished frame of Carayes feels futuristic, the hand-cut rattan nods to tropical breezes and vintage wicker furniture. Available as a sconce or chandelier in two sizes, Carayes makes a design-forward, yet approachable statement in any space. Part of our Martyn Lawrence Bullard collection.

## **DIMENSIONS**

Height: 13.5"

Width/Diameter: 20.5"
Minimum Height: 16.75"
Maximum Height: 87.75"
Product Weight: 14.3lb
Sloped Ceiling Compatible: No

Living Finish: No Uplight Only: No