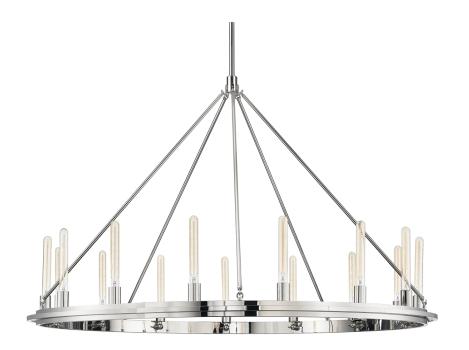

# **CHAMBERS**

2758-PN

#### POLISHED NICKEL

Coastal Suitable Finish (EPM): No

# **DIMENSIONS**

Height: 38.25" Width/Diameter: 58.25" Minimum Height: 41" Maximum Height: 95" Canopy/Backplate: 4.5"

Hanging Type: 1-3" / 1-6" / 1-12" / 2-18" Stems

Product Weight: 34lb

Canopy/Backplate Shape: Round Sloped Ceiling Compatible: No

## Bulb 1

Bulb Included: No

Socket: E26 Medium Base

Bulb Type: T10-9 Max Wattage: 75 Bulb Quantity: 15 Bulb Included: No Wire Length: 120"

Cord Type: B & W TEFLON W/ GROUND WIRE

Gem Box Required (2"x3"): No