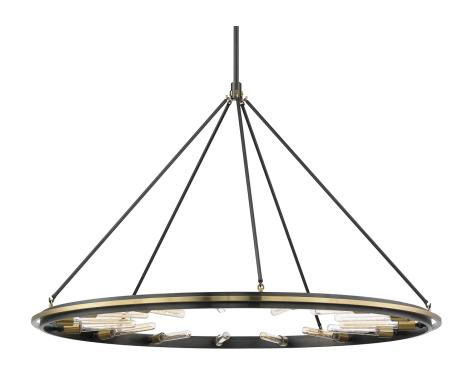

# **CHAMBERS**

2758-AOB

#### AGED BRASS/OLD BRONZE

Coastal Suitable Finish (EPM): No

# **DIMENSIONS**

Height: 38.25"
Width/Diameter: 58.25"
Minimum Height: 41"
Maximum Height: 95"
Canopy/Backplate: 4.5"

Hanging Type: 1-3" / 1-6" / 1-12" / 2-18" Stems

Product Weight: 34lb

Canopy/Backplate Shape: Round Sloped Ceiling Compatible: No

## Bulb 1

Bulb Included: No

Socket: E26 Medium Base

Bulb Type: T10-9 Max Wattage: 75 Bulb Quantity: 15 Bulb Included: No Wire Length: 120"

Cord Type: B & W TEFLON W/ GROUND WIRE

Gem Box Required (2"x3"): No