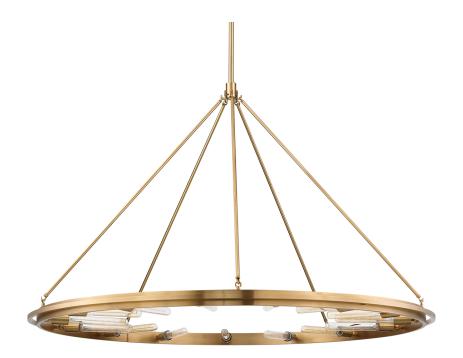

# **CHAMBERS**

2758-AGB

#### AGED BRASS

Coastal Suitable Finish (EPM): No

### **DIMENSIONS**

Height: 38.25" Width/Diameter: 58.25" Minimum Height: 41" Maximum Height: 95" Canopy/Backplate: 4.5"

Hanging Type: 1-3" / 1-6" / 1-12" / 2-18" Stems

Product Weight: 34lb

Canopy/Backplate Shape: Round Sloped Ceiling Compatible: No