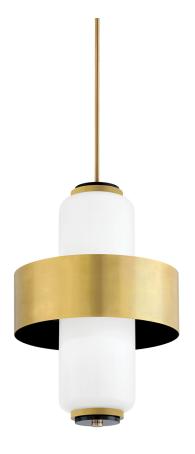

# **MELROSE**

#### 275-44-VB/SBK

# VINTAGE BRASS w/ SOFT BLACK

Coastal Suitable Finish (EPM): No

# **DIMENSIONS**

Height: 26" Width/Diameter: 19" Minimum Height: 34.75" Maximum Height: 76.75"

Hanging Type: 1-6" / 2-12" / 1-18" Stems

Product Weight: 29lb

Sloped Ceiling Compatible: Yes

Living Finish: No Uplight Only: No