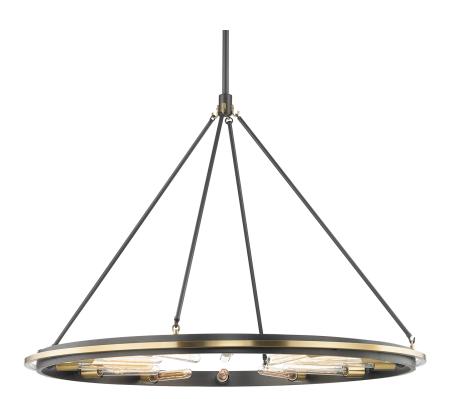

# **CHAMBERS**

2745-AOB

#### AGED BRASS/OLD BRONZE

Coastal Suitable Finish (EPM): No

# **DIMENSIONS**

Height: 33.75" Width/Diameter: 45" Minimum Height: 37" Maximum Height: 91" Canopy/Backplate: 4.5"

Hanging Type: 1-3" / 1-6" / 1-12" / 2-18" Stems

Product Weight: 27lb

Canopy/Backplate Shape: Round Sloped Ceiling Compatible: No

### Bulb 1

Bulb Included: No

Socket: E26 Medium Base

Bulb Type: T10-9 Max Wattage: 75 Bulb Quantity: 12 Bulb Included: No Wire Length: 120"

Cord Type: B & W TEFLON W/ GROUND WIRE

Gem Box Required (2"x3"): No