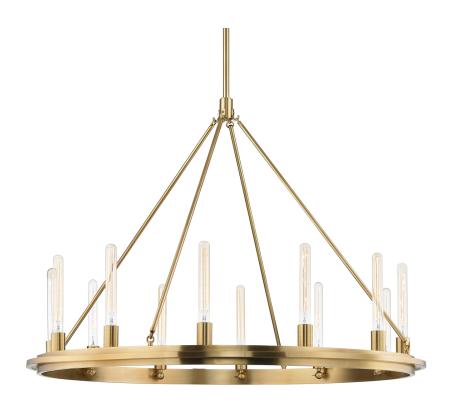

# **CHAMBERS**

2745-AGB

#### AGED BRASS

Coastal Suitable Finish (EPM): No

# **DIMENSIONS**

Height: 33.75" Width/Diameter: 45" Minimum Height: 37" Maximum Height: 91" Canopy/Backplate: 4.5"

Hanging Type: 1-3" / 1-6" / 1-12" / 2-18" Stems

Product Weight: 40.7lb

Canopy/Backplate Shape: Round Sloped Ceiling Compatible: No

# Bulb 1

Bulb Included: No

Socket: E26 Medium Base

Bulb Type: T10-9 Max Wattage: 75 Bulb Quantity: 12 Bulb Included: No Wire Length: 120"

Cord Type: B & W TEFLON W/ GROUND WIRE

Gem Box Required (2"x3"): No