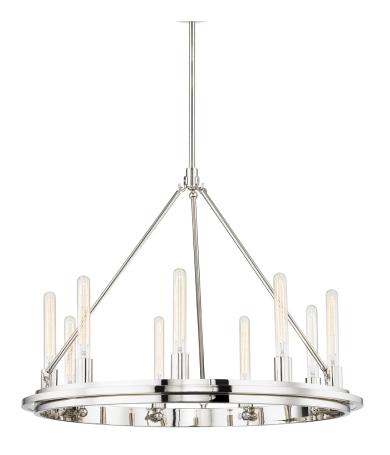

# CHAMBERS 2732-PN

# FINISHES

POLISHED NICKEL Coastal Suitable Finish (EPM): No

## DIMENSIONS

Height: 25.25" Width/Diameter: 32" Minimum Height: 32.25" Maximum Height: 86.25" Canopy/Backplate: 4.5" Hanging Type: 1-3" / 1-6" / 1-12" / 2-18" Stems Product Weight: 19lb Canopy/Backplate Shape: Round Sloped Ceiling Compatible: No Living Finish: No Uplight Only: No

#### ELECTRICAL

Bulb 1 Bulb Included: No Socket: E26 Medium Base Bulb Type: T10-9 Max Wattage: 75 Bulb Quantity: 9 Bulb Included: No Wire Length: 120" Cord Type: B & W TEFLON W/ GROUND WIRE Gem Box Required (2"x3"): No Dark Sky: No