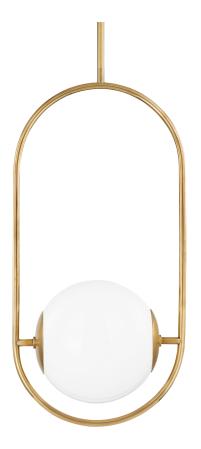

# **EVERLEY**

273-43-VB

### VINTAGE BRASS

Coastal Suitable Finish (EPM): No

# **DIMENSIONS**

Height: 37.5" Width/Diameter: 18" Length: 13"

Minimum Height: 45.75" Maximum Height: 87.75" Canopy/Backplate: 6"

Hanging Type: 1-6" / 2-12" / 1-18" Stems

Product Weight: 18.08lb

Canopy/Backplate Shape: Round Sloped Ceiling Compatible: Yes