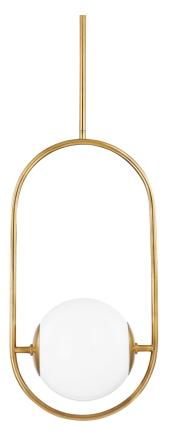

# **EVERLEY**

273-42-VB

#### VINTAGE BRASS

Coastal Suitable Finish (EPM): No

# **DIMENSIONS**

Height: 29"

Width/Diameter: 13.75"

Length: 10"

Minimum Height: 37.25" Maximum Height: 79.25"

Hanging Type: 1-6" / 2-12" / 1-18" Stems

Product Weight: 19.6lb

Sloped Ceiling Compatible: Yes