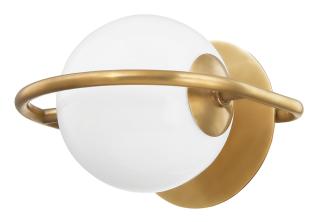

# EVERLEY 273-11-VB

## FINISHES

VINTAGE BRASS Coastal Suitable Finish (EPM): No

### DIMENSIONS

Height: 6" Width/Diameter: 8.5" Canopy/Backplate: 6" Product Weight: 3.3lb Extension: 9.5" Top to Center: 3" Canopy/Backplate Shape: Round Sloped Ceiling Compatible: No Living Finish: No Uplight Only: Yes