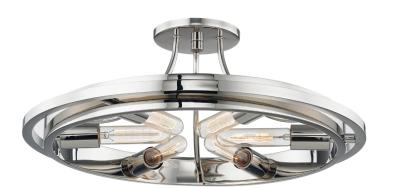

# **CHAMBERS**

2721-PN

#### POLISHED NICKEL

Coastal Suitable Finish (EPM): No

## **DIMENSIONS**

Height: 8"

Width/Diameter: 21" Canopy/Backplate: 5.5" Product Weight: 4lb

Canopy/Backplate Shape: Round Sloped Ceiling Compatible: No

Living Finish: No Uplight Only: No