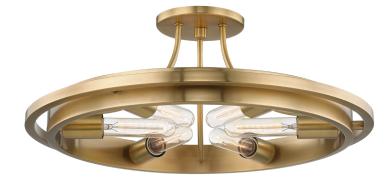

# CHAMBERS 2721-AGB

FINISHES

AGED BRASS Coastal Suitable Finish (EPM): No

## DIMENSIONS

Height: 8" Width/Diameter: 21" Canopy/Backplate: 5.5" Product Weight: 4lb Canopy/Backplate Shape: Round Sloped Ceiling Compatible: No Living Finish: No Uplight Only: No

### ELECTRICAL

Bulb 1 Bulb Included: No Socket: E26 Medium Base Bulb Type: T10-5.5 Max Wattage: 60 Bulb Quantity: 6 Bulb Included: No Wire Length: 7" Cord Type: B & W TEFLON W/ GROUND WIRE Gem Box Required (2"x3"): No Dark Sky: No