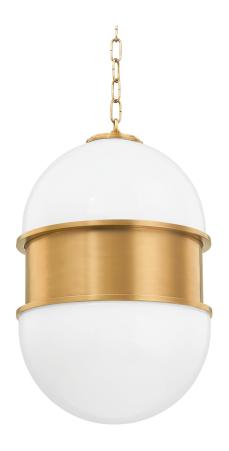

# **BROOMLEY**

272-42-VB

#### VINTAGE BRASS

Coastal Suitable Finish (EPM): No

# **DIMENSIONS**

Height: 20"
Width/Diameter: 14"
Minimum Height: 22"
Maximum Height: 93"
Hanging Type: 72" Chain
Product Weight: 19.6lb
Sloped Ceiling Compatible: Yes

Living Finish: No Uplight Only: No