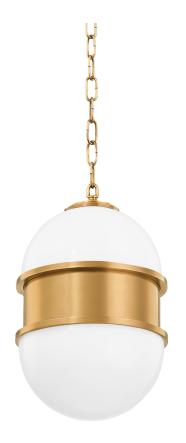

# **BROOMLEY**

272-41-VB

#### VINTAGE BRASS

Coastal Suitable Finish (EPM): No

# **DIMENSIONS**

Height: 15"
Width/Diameter: 10"
Minimum Height: 17"
Maximum Height: 88"
Canopy/Backplate: 6"
Hanging Type: 72" Chain
Product Weight: 3.3lb

Canopy/Backplate Shape: Round Sloped Ceiling Compatible: Yes

#### Shade