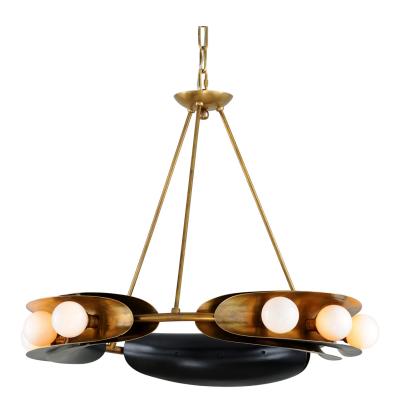

# **HOPPER**

#### 271-09-VB/BBR

## VINTAGE BRASS w/ BLACK BRONZE

Coastal Suitable Finish (EPM): No

## **DIMENSIONS**

Height: 25"
Width/Diameter: 32"
Minimum Height: 27.5"
Maximum Height: 98.5"
Hanging Type: 72" Chain
Product Weight: 27.56lb
Sloped Ceiling Compatible: Yes

Living Finish: No Uplight Only: No