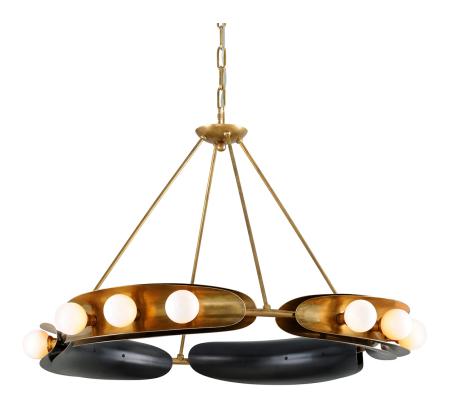

# **HOPPER**

## 271-012-VB/BBR

## VINTAGE BRASS

Coastal Suitable Finish (EPM): No

# **DIMENSIONS**

Height: 25"
Width/Diameter: 41"
Minimum Height: 29.5"
Maximum Height: 103.5"
Hanging Type: 72" Chain
Product Weight: 36.6lb
Sloped Ceiling Compatible: Yes

Living Finish: No Uplight Only: No

## Bulb 1

Bulb Included: No Socket: G9 Bulb Type: G9 LED Max Wattage: 20 Bulb Quantity: 12 Bulb Included: No

Wire Length: 120" Gem Box Required (2"x3"): No

Dark Sky: No