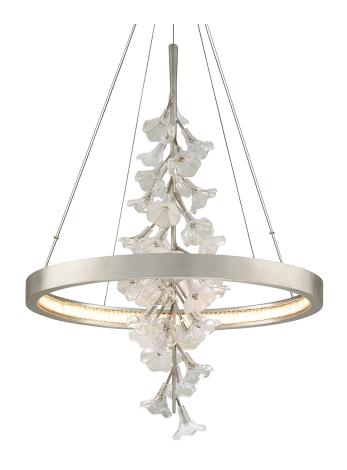

# **JASMINE**

269-71-SL

# **DIMENSIONS**

Height: 38.5" Width/Diameter: 28" Minimum Height: 42.5" Maximum Height: 150" Canopy/Backplate: 9" Product Weight: 43.76lb

Canopy/Backplate Shape: Round Sloped Ceiling Compatible: No

Living Finish: No Uplight Only: No