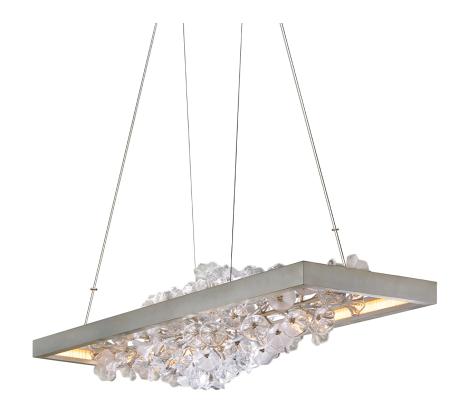

# JASMINE 269-51-SL

## FINISHES

SILVER LEAF Coastal Suitable Finish (EPM): No

### DIMENSIONS

Height: 12" Width/Diameter: 18" Length: 60" Minimum Height: 17.75" Maximum Height: 117" Product Weight: 45lb Sloped Ceiling Compatible: No Living Finish: No Uplight Only: No