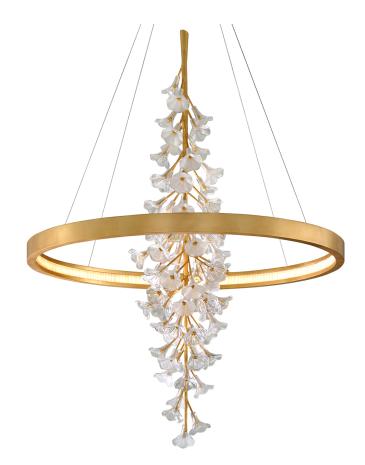

# JASMINE 268-73-GL

## FINISHES

GOLD LEAF Coastal Suitable Finish (EPM): No

### DIMENSIONS

Height: 60" Width/Diameter: 44" Minimum Height: 67" Maximum Height: 172" Canopy/Backplate: 12" Product Weight: 31.5lb Canopy/Backplate Shape: Round Sloped Ceiling Compatible: No Living Finish: No Uplight Only: No