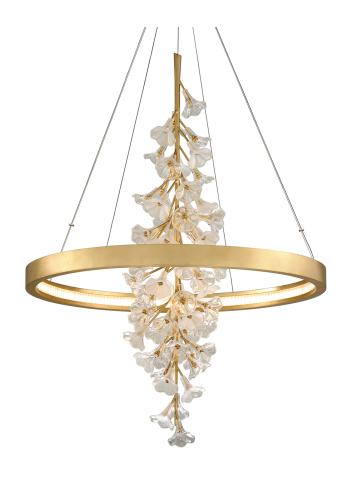

# **JASMINE**

268-72-GL

#### **GOLD LEAF**

Coastal Suitable Finish (EPM): No

# **DIMENSIONS**

Height: 50"
Width/Diameter: 36"
Minimum Height: 54"
Maximum Height: 172"
Canopy/Backplate: 10.25"
Product Weight: 79.6lb

Canopy/Backplate Shape: Round Sloped Ceiling Compatible: No

Living Finish: No Uplight Only: No