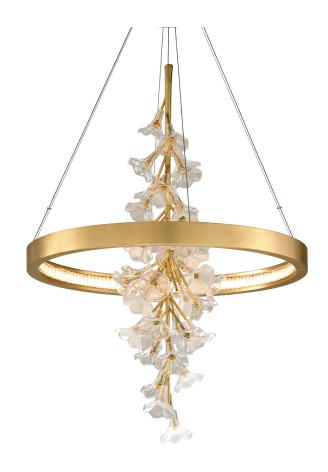

# **JASMINE**

268-71-GL

#### **GOLD LEAF**

Coastal Suitable Finish (EPM): No

# **DIMENSIONS**

Height: 38.5"
Width/Diameter: 28"
Minimum Height: 42.5"
Maximum Height: 150"
Product Weight: 43.76lb
Sloped Ceiling Compatible: No

Living Finish: No Uplight Only: No