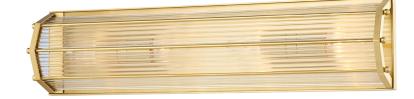

# WEMBLEY 2624-AGB

# FINISHES

AGED BRASS (AGB) Coastal Suitable Finish (EPM): No

## DIMENSIONS

Height: 28.5" Width/Diameter: 6.5" Product Weight: 15lb Extension: 3.75" Top to Center: 14.5" Canopy/Backplate Shape: Rectangle Sloped Ceiling Compatible: No Living Finish: No Uplight Only: No

#### Shade

Shade 1: Glass Shade 1 Top Width: 1.75" Shade 1 Height: 27"