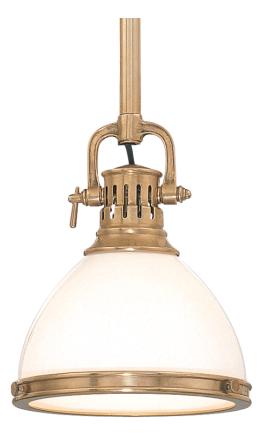

# RANDOLPH 2623-AGB

2023-AGE

# FINISHES

AGED BRASS Coastal Suitable Finish (EPM): No

## DIMENSIONS

Height: 18.5" Width/Diameter: 13" Minimum Height: 21" Maximum Height: 75.5" Canopy/Backplate: 6" Hanging Type: 1-3" / 1-6" / 1-12" / 2-18" Stems Product Weight: 8lb Canopy/Backplate Shape: Round Sloped Ceiling Compatible: Yes Living Finish: No Uplight Only: No

#### Shade

Shade 1: Glass Shade 1 Finish: Opal Matte Shade 1 Top Width: 2" Shade 1 Bottom L/W: 0" / 12.5" Shade 1 Height: 8.875" Replacement Glass Item #(s): GLS-002623

#### ELECTRICAL

Bulb 1 Bulb Included: No Socket: E26 Medium Base Bulb Type: A19 Max Wattage: 150 Bulb Quantity: 1 Bulb Included: No Wire Length: 120" Gem Box Required (2"x3"): No Dark Sky: No