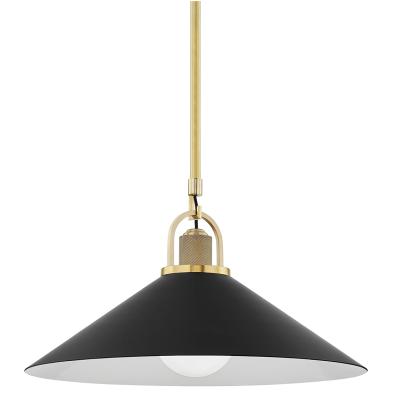

# SYOSSET 2620-AGB/BK

## FINISHES

AGED BRASS w/ Dusk Black Coastal Suitable Finish (EPM): No

## DIMENSIONS

Height: 11.38" Width/Diameter: 20" Minimum Height: 15" Maximum Height: 69" Canopy/Backplate: 5.5" Hanging Type: 1-3" / 1-6" / 1-12" / 2-18" Stems Product Weight: 9lb Canopy/Backplate Shape: Round Sloped Ceiling Compatible: Yes Living Finish: No Uplight Only: No

#### Shade

Shade 1: Aluminum Shade 1 Top Width: 4.125" Shade 1 Bottom L/W: 0" / 20.125" Shade 1 Height: 6.125" Replacement Glass Item #(s): SHD-002620-BK