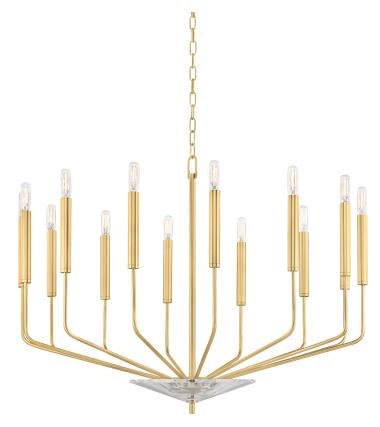

#### 2614-AGB

Gideon's arms are round rods bent at obtuse angles, submerging into long tubes of metal the same diameter as the tubular bulbs which fit into them. In its chandelier form, a large crystal plate at its base, secured between arms and finial, adds just the right accent to Gideon's minimalism.

#### **DIMENSIONS**

Height: 24.75"

Width/Diameter: 33.25"
Minimum Height: 28"
Maximum Height: 80"
Canopy/Backplate: 4.75"
Hanging Type: 54" Chain
Product Weight: 24lb

Canopy/Backplate Shape: Round Sloped Ceiling Compatible: Yes