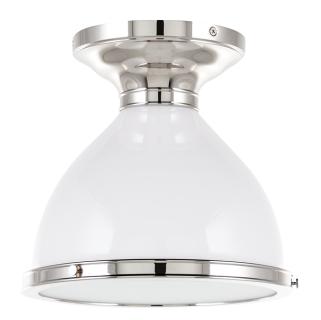

#### POLISHED NICKEL

Coastal Suitable Finish (EPM): No

# **DIMENSIONS**

Height: 9.25" Width/Diameter: 10" Canopy/Backplate: 6.5" Product Weight: 5lb

Canopy/Backplate Shape: Round Sloped Ceiling Compatible: No

Living Finish: No Uplight Only: No

#### Shade

Shade 1: Glass

Shade 1 Finish: Opal Matte Shade 1 Top Width: 1.75" Shade 1 Bottom L/W: 0" / 9.375"

Shade 1 Height: 7"

Replacement Glass Item #(s): GLS-002622