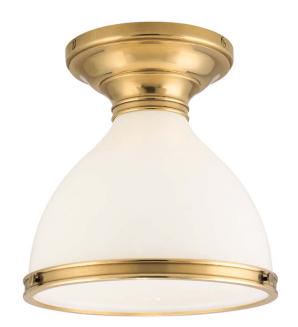

# **RANDOLPH**

2612-AGB

#### AGED BRASS

Coastal Suitable Finish (EPM): No

## **DIMENSIONS**

Height: 9.25" Width/Diameter: 10" Canopy/Backplate: 6.5" Product Weight: 5lb

Canopy/Backplate Shape: Round Sloped Ceiling Compatible: No

Living Finish: No Uplight Only: No

### Shade

Shade 1: Glass

Shade 1 Finish: Opal Matte Shade 1 Top Width: 1.75" Shade 1 Bottom L/W: 0" / 9.375"

Shade 1 Height: 7"

Replacement Glass Item #(s): GLS-002622