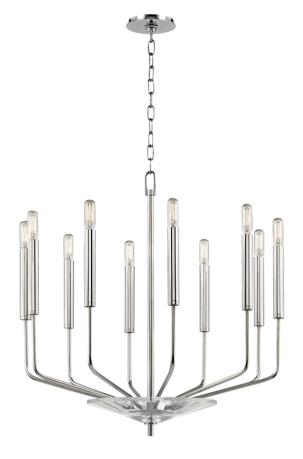

## 2610-PN

Gideon's arms are round rods bent at obtuse angles, submerging into long tubes of metal the same diameter as the tubular bulbs which fit into them. In its chandelier form, a large crystal plate at its base, secured between arms and finial, adds just the right accent to Gideon's minimalism.