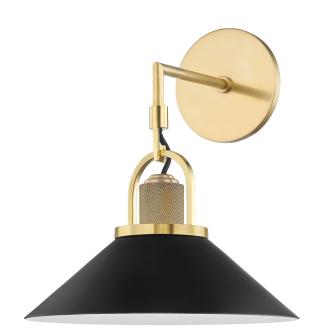

# **SYOSSET**

#### 2601-AGB/BK

## **FINISHES**

AGED BRASS w/ Dusk Black

Coastal Suitable Finish (EPM): No

## **DIMENSIONS**

Height: 14"
Width/Diameter: 12"
Canopy/Backplate: 5.5"
Product Weight: 5lb
Extension: 12.75"
Top to Center: 2.75"

Canopy/Backplate Shape: Round Sloped Ceiling Compatible: No

Living Finish: No Uplight Only: Yes

#### Shade

Shade 1: Aluminum Shade 1 Top Width: 4.125" Shade 1 Bottom L/W: 0" / 12"

Shade 1 Height: 4"

Replacement Glass Item #(s): SHD-002601-BK