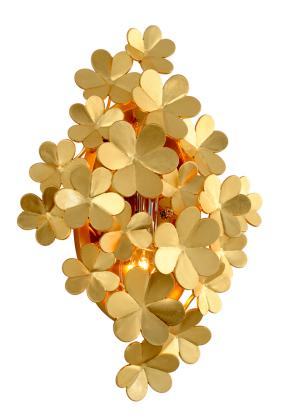

# **GIGI** 260-14-GL

#### **GOLD LEAF**

Coastal Suitable Finish (EPM): No

## **DIMENSIONS**

Height: 17.75"
Width/Diameter: 12.5"
Product Weight: 9lb
Extension: 4.25"
Top to Center: 9"

Canopy/Backplate Shape: Oval Sloped Ceiling Compatible: No

Living Finish: No Uplight Only: Yes