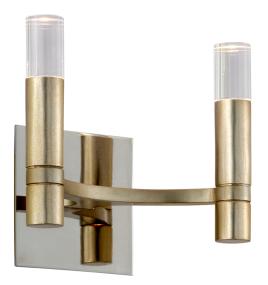

## **DIMENSIONS**

Height: 7.75" Width/Diameter: 9" Product Weight: 4.8lb Extension: 5"

Top to Center: 5.5"

Canopy/Backplate Shape: Square Sloped Ceiling Compatible: No

Living Finish: No Uplight Only: No

## Shade

Shade 1: Crystal

Shade 1 Top Width: 1.23" Shade 1 Bottom L/W: 0" / 1" Shade 1 Height: 2.5"

#### Bulb 1

Bulb Included: N/A Socket: Integrated LED Max Wattage: 3 Bulb Quantity: 2 Bulb Included: No

Bulb Included: No Wire Length: 7"

Gem Box Required (2"x3"): No

Dark Sky: No CRI: 90

Color Temp.: 2700k