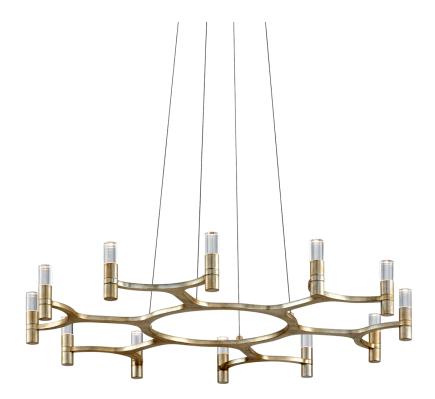

# **NEXUS**

#### 258-012-WSL

#### WARM SILVER LEAF

Coastal Suitable Finish (EPM): No

# **DIMENSIONS**

Height: 5.25"
Width/Diameter: 38"
Minimum Height: 28"
Maximum Height: 120"
Product Weight: 19.8lb
Sloped Ceiling Compatible: No

Living Finish: No Uplight Only: No

### Bulb 1

Bulb Included: N/A Socket: Integrated LED Max Wattage: 60 Bulb Quantity: 12 Bulb Included: No Wire Length: 120"

Dimmer Type: ELV, TRIAC, 0-10 VOLT

Gem Box Required (2"x3"): No

Dark Sky: No CRI: 90