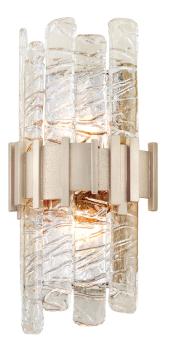

# **FINISHES**

ANTIQUE SILVER LEAF STAINLESS Coastal Suitable Finish (EPM): No

## DIMENSIONS

Height: 15.5" Width/Diameter: 8.5" Product Weight: 9lb Extension: 3.75" Top to Center: 7.75" Canopy/Backplate Shape: Rectangular Sloped Ceiling Compatible: No Living Finish: No Uplight Only: Yes

## Shade

Shade 1: Glass Shade 1 Finish: Clear Shade 1 Top Length: 0.5" Shade 1 Top Width: 1.75" Shade 1 Height: 14.875"