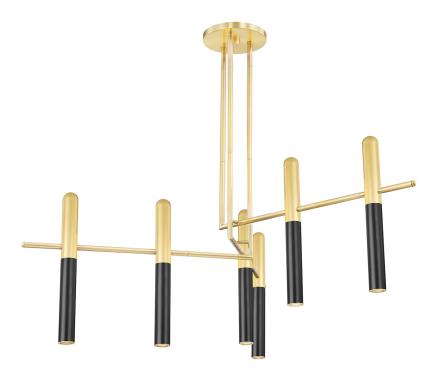

# THURSTON 2550-AOB

#### FINISHES

AGED BRASS/OLD BRONZE Coastal Suitable Finish (EPM): No

### DIMENSIONS

Height: 23" Width/Diameter: 56.75" Minimum Height: 27" Maximum Height: 81" Canopy/Backplate: 8" Hanging Type: 1-3" / 1-6" / 1-12" / 2-18" Stems Product Weight: 23lb Canopy/Backplate Shape: Round Sloped Ceiling Compatible: No Living Finish: No Uplight Only: No