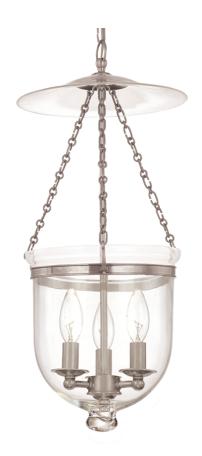

#### **DIMENSIONS**

Height: 30.75"
Width/Diameter: 14.5"
Minimum Height: 33.75"
Maximum Height: 90.75"
Canopy/Backplate: 5.25"
Product Weight: 21lb

Canopy/Backplate Shape: Round Sloped Ceiling Compatible: No

#### Shade

Shade 1: Glass Shade 1 Finish: Clear Shade 1 Top Width: 12" Shade 1 Height: 14.25"

Replacement Glass Item #(s): GLS-000255-C1

### **ELECTRICAL**

Bulb 1

Bulb Included: No

Socket: E12 Candelabra Base

Max Wattage: 60
Bulb Quantity: 4
Bulb Included: No
Wire Length: 120"

Gem Box Required (2"x3"): No

Dark Sky: No