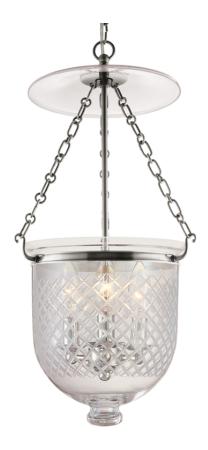

#### DIMENSIONS

Height: 25" Width/Diameter: 12" Minimum Height: 28" Maximum Height: 85" Canopy/Backplate: 5.25" Product Weight: 14lb Canopy/Backplate Shape: Round Sloped Ceiling Compatible: No Living Finish: No Uplight Only: No

### Shade

Shade 1: Glass Shade 1 Finish: Clear Shade 1 Top Width: 10" Shade 1 Height: 12.375" Replacement Glass Item #(s): GLS-000253-C1

### ELECTRICAL

Bulb 1 Bulb Included: No Socket: E12 Candelabra Base Max Wattage: 60 Bulb Quantity: 3 Bulb Included: No Wire Length: 120" Gem Box Required (2"x3"): No Dark Sky: No