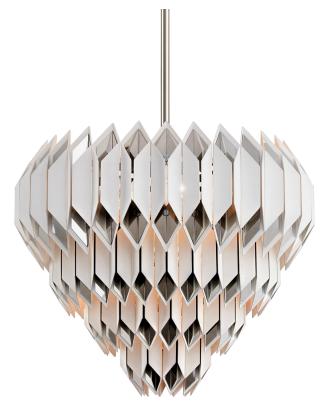

## 254-413

A lighting fixture that has to be seen to be believed, Haiku sets a new standard for the word "presence." Seen from below and seen from the side, it's two different fixtures. Polished Stainless Steel accents layered within white albuminum diamonds increase the piece's glamour and intensify its oblique light diffusion.

# WHITE w/ POMPEII SILVER

Coastal Suitable Finish (EPM): No

#### Shade

Shade 1: Stainless Steel Shade 1 Finish: White