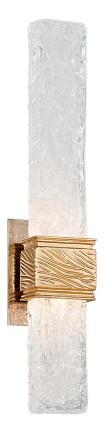

# **FREEZE**

253-12-GL

#### **GOLD LEAF**

Coastal Suitable Finish (EPM): No

# **DIMENSIONS**

Height: 21.75" Width/Diameter: 4.75" Product Weight: 8.6lb Extension: 3.5" Top to Center: 14"

Sloped Ceiling Compatible: No

Living Finish: No Uplight Only: Yes