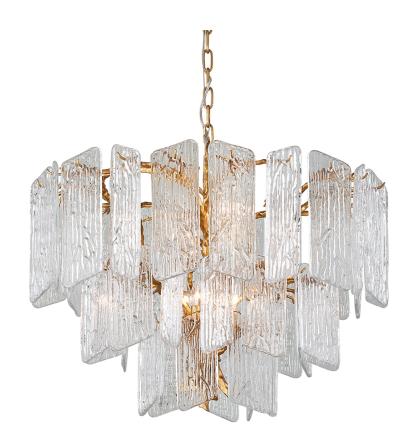

# **PIEMONTE**

244-48-GL

#### **GOLD LEAF**

Coastal Suitable Finish (EPM): No

## **DIMENSIONS**

Height: 26.5"
Width/Diameter: 32"
Minimum Height: 28.75"
Maximum Height: 99.25"
Hanging Type: 72" Chain
Product Weight: 84lb

Sloped Ceiling Compatible: No

Living Finish: No Uplight Only: No