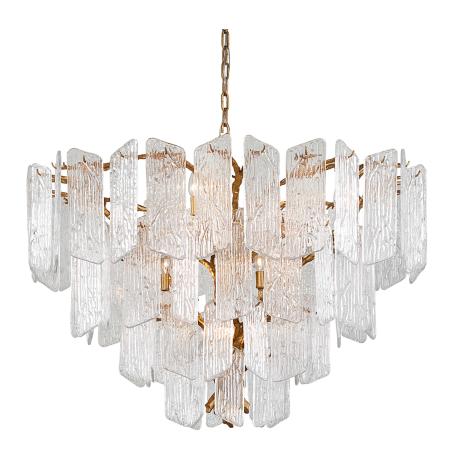

# **PIEMONTE**

244-412-GL

#### **GOLD LEAF**

Coastal Suitable Finish (EPM): No

## **DIMENSIONS**

Height: 33.5"
Width/Diameter: 43.5"
Minimum Height: 37.25"
Maximum Height: 107.75"
Hanging Type: 72" Chain
Product Weight: 99.6lb
Sloped Ceiling Compatible: No

Living Finish: No Uplight Only: No