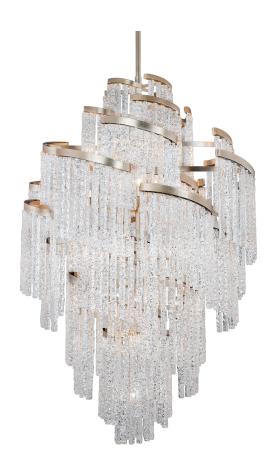

# **MONT BLANC**

243-725

#### MODERN SILVER LEAF

Coastal Suitable Finish (EPM): No

## **DIMENSIONS**

Height: 67.5"
Width/Diameter: 44.5"
Minimum Height: 73"
Maximum Height: 157"
Canopy/Backplate: 10"
Product Weight: 332lb

Canopy/Backplate Shape: Round Sloped Ceiling Compatible: No

Living Finish: No Uplight Only: No