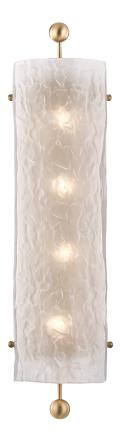

# **BROOME**

2427-AGB

#### AGED BRASS

Coastal Suitable Finish (EPM): No

## **DIMENSIONS**

Height: 27"

Width/Diameter: 6.25" Product Weight: 6.17lb Extension: 4.75" Top to Center: 13.5"

Canopy/Backplate Shape: Rectangle Sloped Ceiling Compatible: No

Living Finish: No Uplight Only: No

#### Shade

Shade 1: Glass