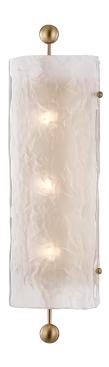

# BROOME 2422-AGB

# FINISHES

AGED BRASS Coastal Suitable Finish (EPM): No

## DIMENSIONS

Height: 22.5" Width/Diameter: 6.25" Product Weight: 7lb Extension: 4.75" Top to Center: 11.25" Canopy/Backplate Shape: Rectangle Sloped Ceiling Compatible: No Living Finish: No Uplight Only: No

### Shade

Shade 1: Glass Shade 1 Top Width: 6.3" Shade 1 Bottom L/W: 0" / 6.3" Shade 1 Height: 17.32"