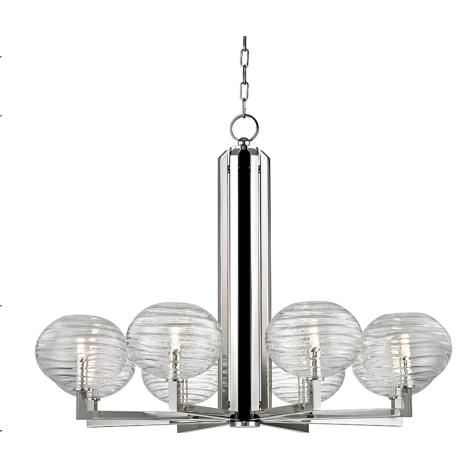

# BRETON 2418-PN

# FINISHES

POLISHED NICKEL Coastal Suitable Finish (EPM): No

## DIMENSIONS

Height: 30" Width/Diameter: 40" Minimum Height: 33" Maximum Height: 87" Canopy/Backplate: 6" Hanging Type: 54" Chain Product Weight: 18lb Canopy/Backplate Shape: Round Sloped Ceiling Compatible: No Living Finish: No Uplight Only: No

#### Shade

Shade 1: Glass Shade 1 Top Length: 1.1" Shade 1 Top Width: 8" Shade 1 Bottom L/W: 3.2" / 8" Shade 1 Height: 6.5" Replacement Glass Item #(s): GLS-002400