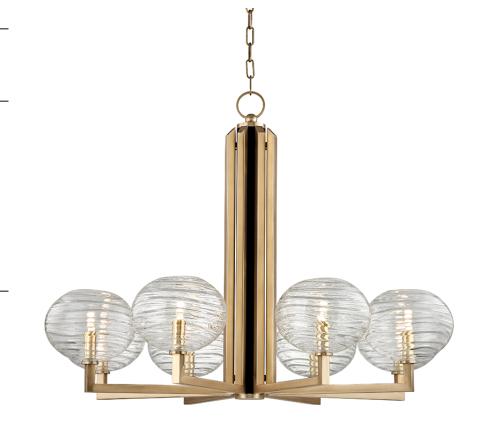

# BRETON 2418-AGB

## FINISHES

AGED BRASS (AGB) POLISHED NICKEL (PN) Coastal Suitable Finish (EPM): No

#### DIMENSIONS

Height: 30" Width/Diameter: 40" Minimum Height: 33" Maximum Height: 87" Canopy/Backplate: 6" Hanging Type: 54" Chain Product Weight: 18lb Canopy/Backplate Shape: Round Sloped Ceiling Compatible: No Living Finish: No Uplight Only: No

### Shade

Attachment: Screw Collar Shade 1: Glass Shade 1 Top Length: 1.1" Shade 1 Top Width: 1.1" Shade 1 Bottom L/W: 3.2" / 3.55" Shade 1 Height: 6.5" Replacement Glass Item #(s): GLS-002400

#### ELECTRICAL

Bulb 1

Bulb Included: No Socket: G9 Max Wattage: 4 Bulb Quantity: 8 Bulb Included: No Wire Length: 120" Gem Box Required (2"x3"): No Dark Sky: No